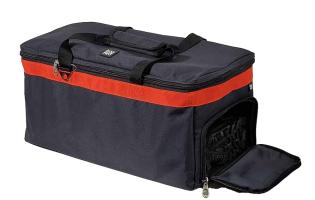

## **DESCRIPTION**

Firemen bag for firemen closing and PPE. Pockets for boots and helmet separated.

- Main compartment for firemen equipment
- Compartment for boots with ventilation net with exter nal access
- Compartment for helmet inside the main compartment
- Zipped external pocket (Format A4)
- Internal pocket (change, keys, mobile phones)
- 1 external label-holder
- 5 stitched feet + internal reinforcement
- Adjustable shoulder strap with metallic clips
- Zipper chain size 10 mm