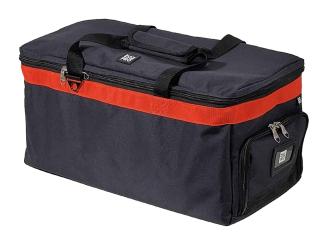

## **DESCRIPTION**

Firemen bag for firemen closing and PPE. Pockets for boots and helmet separated.

- Main compartment for firemen equipment
- Compartment for boots with ventilation net with exter nal access
- Compartment for helmet inside the main compartment
- Zipped external pocket (Format A4)
- Internal pocket (change, keys, mobile phones)
- 1 external label-holder
- 5 stitched feet + internal reinforcement
- Adjustable shoulder strap with metallic clips
- Zipper chain size 10 mm