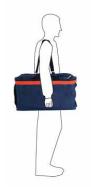

## **DESCRIPTION**

Firemen bag for firemen closing and PPE. Pockets for boots and helmet separated.

- Main compartment for firemen equipment
- Compartment for boots with ventilation net with exter nal access
- Compartment for helmet inside the main compartment
- Zipped external pocket (Format A4)
- Internal pocket (change, keys, mobile phones)
- 1 external label-holder
- 5 stitched feet + internal reinforcement
- Adjustable shoulder strap with metallic clips
- Zipper chain size 10 mm

## CARRYING