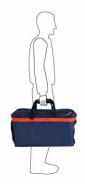

## **DESCRIPTION**

Firemen bag for firemen closing and PPE. Pockets for boots and helmet separated.

- Main compartment for firemen equipment
- Compartment for boots with ventilation net with exter nal access
- Compartment for helmet inside the main compartment
- Zipped external pocket (Format A4)
- Internal pocket (change, keys, mobile phones)
- 1 external label-holder
- 5 stitched feet + internal reinforcement
- Adjustable shoulder strap with metallic clips
- Zipper chain size 10 mm

## CARRYING