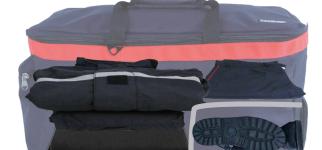

## **DESCRIPTION**

Firemen bag for firemen closing and PPE. Pockets for boots and helmet separated.

- Main compartment for firemen equipment
- Compartment for boots with ventilation net with exter nal access
- Compartment for helmet inside the main compartment
- Zipped external pocket (Format A4)
- Internal pocket (change, keys, mobile phones)
- 1 external label-holder
- 5 stitched feet + internal reinforcement
- Adjustable shoulder strap with metallic clips
- Zipper chain size 10 mm