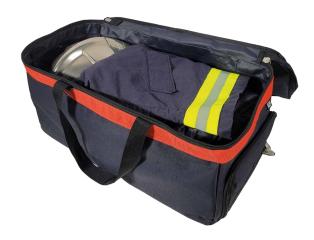

## **DESCRIPTION**

Firemen bag for firemen closing and PPE. Pockets for boots and helmet separated.

- Main compartment for firemen equipment
- Compartment for boots with ventilation net with exter nal access
- Compartment for helmet inside the main compartment
- Zipped external pocket (Format A4)
- Internal pocket (change, keys, mobile phones)
- 1 external label-holder
- 5 stitched feet + internal reinforcement
- Adjustable shoulder strap with metallic clips
- Zipper chain size 10 mm